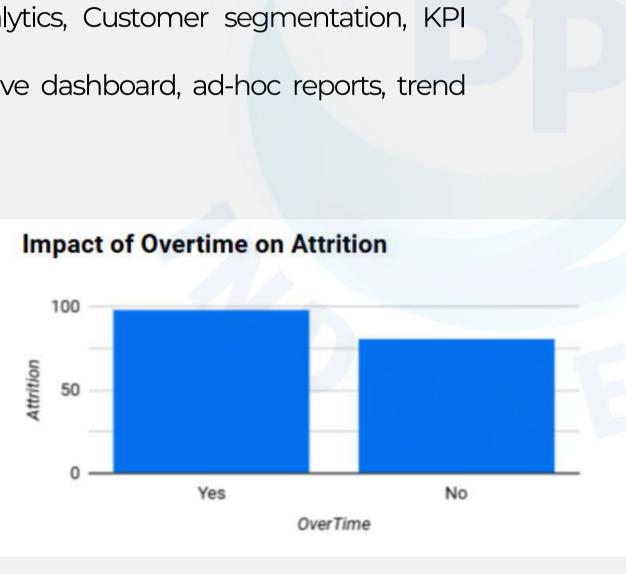

### Turn raw data into insights with dashboards and reports

- Use Case: Sales analytics, Customer segmentation, KPI tracking
- Deliverables: Interactive dashboard, ad-hoc reports, trend analysis