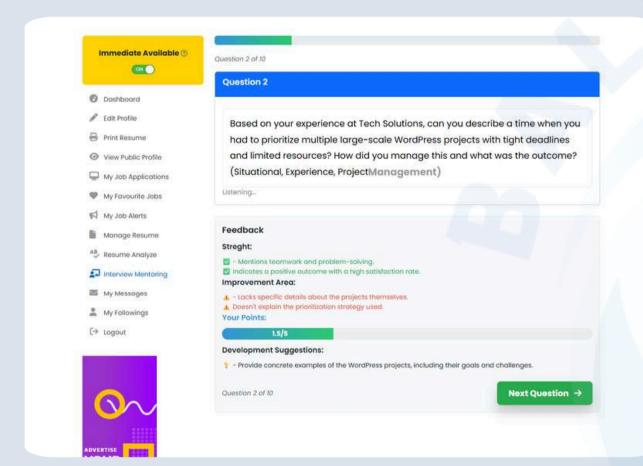

### **Interview Practice**

Ace your job interviews
with our personalized
Interview Practice Sessions
designed to help you
present your best self