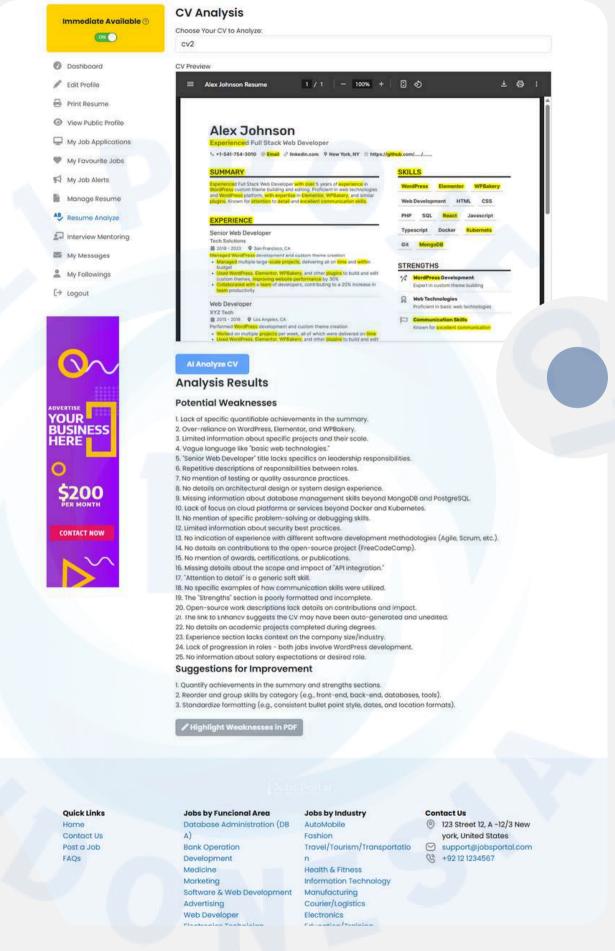

**CV ANALYZER** 

### **CV** Analysis

To help recruiters and HR teams analyze and shortlist the right candidates — faster, smarter, and more accurately